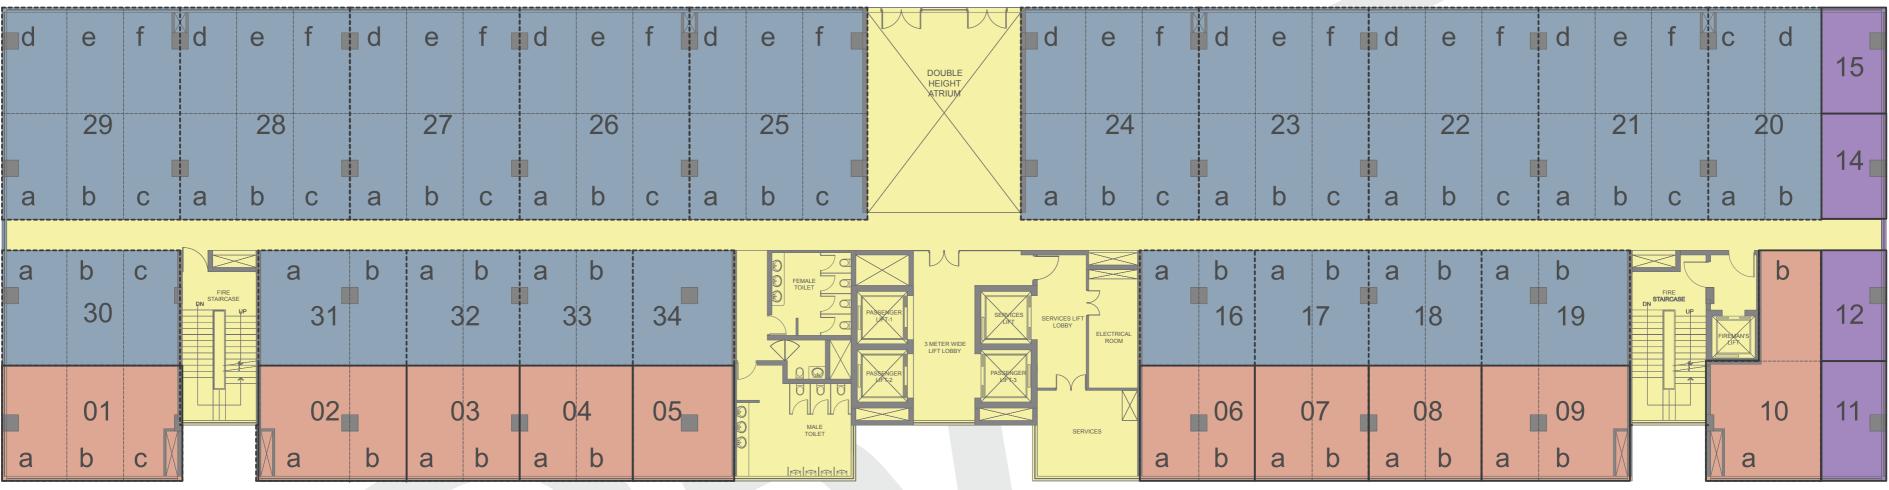

## **FLOOR PLAN - TOWER B - GROUND FLOOR**

All non-lockable units, demarcation of unit shown in this layout plan will not exist at site

Banking, Financial, Export, Health & Entertainment

| Unit No. | Carpet | Area   | Saleable | e Area |
|----------|--------|--------|----------|--------|
| 16       | 329    | Sq.Ft. | 575      | Sq.Ft. |
| 17       | 332    | Sq.Ft. | 560      | Sq.Ft. |
| 18       | 332    | Sq.Ft. | 560      | Sq.Ft. |
| 19       | 425    | Sq.Ft. | 735      | Sq.Ft. |
| 20       | 593    | Sq.Ft. | 1,040    | Sq.Ft. |
| 21       | 888    | Sq.Ft. | 1,560    | Sq.Ft. |
| 22       | 892    | Sq.Ft. | 1,560    | Sq.Ft. |
| 23       | 888    | Sq.Ft. | 1,560    | Sq.Ft. |
| 24       | 904    | Sq.Ft. | 1,630    | Sq.Ft. |
| 25       | 904    | Sq.Ft. | 1,630    | Sq.Ft. |
| 26       | 888    | Sq.Ft. | 1,560    | Sq.Ft. |
| 27       | 892    | Sq.Ft. | 1,560    | Sq.Ft. |
| 28       | 888    | Sq.Ft. | 1,560    | Sq.Ft. |
| 29       | 904    | Sq.Ft. | 1,630    | Sq.Ft. |
| 30       | 500    | Sq.Ft. | 885      | Sq.Ft. |
| 31       | 425    | Sq.Ft. | 735      | Sq.Ft. |
| 32       | 332    | Sq.Ft. | 560      | Sq.Ft. |
| 33       | 332    | Sq.Ft. | 560      | Sq.Ft. |
| 34       | 287    | Sq.Ft. | 505      | Sq.Ft. |
| TOTAL    |        |        | 20,965   | Sq.Ft. |

F&B Units

| Unit No. | Carpet Area | Saleable Area |
|----------|-------------|---------------|
| 01       | 463 Sq.Ft.  | 895 Sq.Ft.    |
| 02       | 391 Sq.Ft.  | 740 Sq.Ft.    |
| 03       | 319 Sq.Ft.  | 560 Sq.Ft.    |
| 04       | 319 Sq.Ft.  | 560 Sq.Ft.    |
| 05       | 275 Sq.Ft.  | 505 Sq.Ft.    |
| 06       | 316 Sq.Ft.  | 575 Sq.Ft.    |
| 07       | 319 Sq.Ft.  | 560 Sq.Ft.    |
| 08       | 319 Sq.Ft.  | 560 Sq.Ft.    |
| 09       | 391 Sq.Ft.  | 740 Sq.Ft.    |
| 10       | 478 Sq.Ft.  | 890 Sq.Ft.    |
| TOTAL    |             | 6,585 Sq.Ft.  |
| TOTAL    |             | 6,585 Sq.Ft.  |

ATM's

| Unit No. | Carpet | Area   | Saleable | e Area |
|----------|--------|--------|----------|--------|
| 11       | 166    | Sq.Ft. | 325      | Sq.Ft  |
| 12       | 173    | Sq.Ft. | 325      | Sq.Ft  |
| 14       | 159    | Sq.Ft. | 295      | Sq.Ft  |
| 15       | 152    | Sq.Ft. | 295      | Sq.Ft  |
| TOTAL    |        |        | 1,240    | Sq.F   |
|          |        |        |          |        |