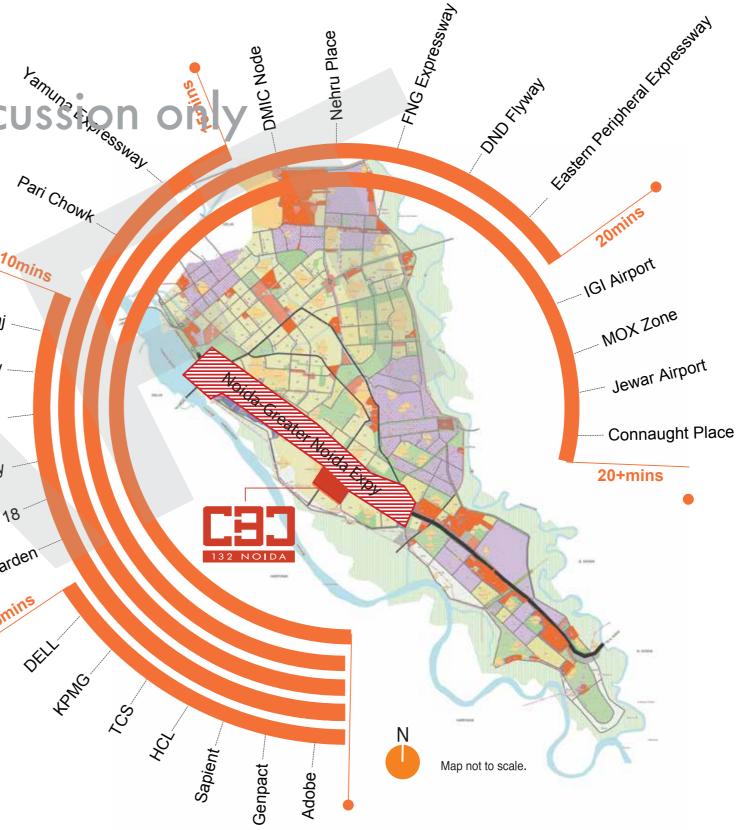

### A COVETED INVESTMENT DESTINATION

For internal discussion of

Kalindi Kunj

10min

Film City

Sector 18

Botanical Garden

5min:

Jaypee Hospital

Amity University

High Rental

NOIDA CBD SECTOR 132 ENJOYS RS. 100 – 120 PER SQ.FT. IN OFFICE SPACE\*

Land Value

AMONGST THE HIGHEST LAND VALUE IN THE REGION

**Mixed-use** Development

85% OF LAND USE ALLOCATED FOR INSTITUTIONAL, FINANCIAL AND OTHER OFFICE FACILITIES

Fortune 500 Hub

HOME TO ADOBE, HCL, TCS, KPMG AND OTHER GLOBAL ORGANISATIONS

\*Current rate. You should make your own assessment in placing reliance on data.