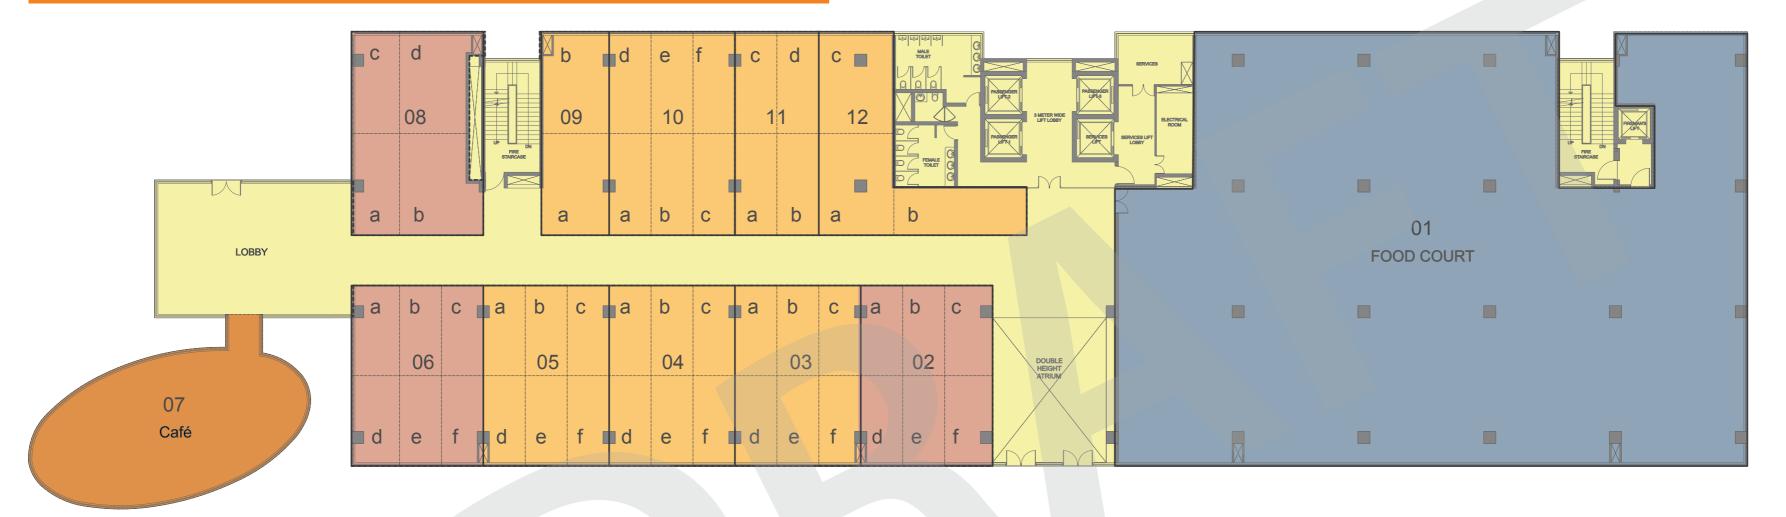

## **FLOOR PLAN - TOWER B - GROUND FLOOR**

All non-lockable units, demarcation of unit shown in this layout plan will not exist at site

Banking, Financial, Export, Health & Entertainment

| Unit No. | Carpet | Area   | Saleable | e Area |
|----------|--------|--------|----------|--------|
| 16       | 329    | Sq.Ft. | 575      | Sq.Ft. |
| 17       | 332    | Sq.Ft. | 560      | Sq.Ft. |
| 18       | 332    | Sq.Ft. | 560      | Sq.Ft. |
| 19       | 425    | Sq.Ft. | 735      | Sq.Ft. |
| 20       | 593    | Sq.Ft. | 1,040    | Sq.Ft. |
| 21       | 888    | Sq.Ft. | 1,560    | Sq.Ft. |
| 22       | 892    | Sq.Ft. | 1,560    | Sq.Ft. |
| 23       | 888    | Sq.Ft. | 1,560    | Sq.Ft. |
| 24       | 904    | Sq.Ft. | 1,630    | Sq.Ft. |
| 25       | 904    | Sq.Ft. | 1,630    | Sq.Ft. |
| 26       | 888    | Sq.Ft. | 1,560    | Sq.Ft. |
| 27       | 892    | Sq.Ft. | 1,560    | Sq.Ft. |
| 28       | 888    | Sq.Ft. | 1,560    | Sq.Ft. |
| 29       | 904    | Sq.Ft. | 1,630    | Sq.Ft. |
| 30       | 500    | Sq.Ft. | 885      | Sq.Ft. |
| 31       | 425    | Sq.Ft. | 735      | Sq.Ft. |
| 32       | 332    | Sq.Ft. | 560      | Sq.Ft. |
| 33       | 332    | Sq.Ft. | 560      | Sq.Ft. |
| 34       | 287    | Sq.Ft. | 505      | Sq.Ft. |
| TOTAL    |        |        | 20,965   | Sq.Ft. |

F&B Units

| Unit No. | Carpet Area | Saleable Area |
|----------|-------------|---------------|
| 01       | 463 Sq.Ft.  | 895 Sq.Ft.    |
| 02       | 391 Sq.Ft.  | 740 Sq.Ft.    |
| 03       | 319 Sq.Ft.  | 560 Sq.Ft.    |
| 04       | 319 Sq.Ft.  | 560 Sq.Ft.    |
| 05       | 275 Sq.Ft.  | 505 Sq.Ft.    |
| 06       | 316 Sq.Ft.  | 575 Sq.Ft.    |
| 07       | 319 Sq.Ft.  | 560 Sq.Ft.    |
| 08       | 319 Sq.Ft.  | 560 Sq.Ft.    |
| 09       | 391 Sq.Ft.  | 740 Sq.Ft.    |
| 10       | 478 Sq.Ft.  | 890 Sq.Ft.    |
| TOTAL    |             | 6,585 Sq.Ft.  |
| TOTAL    |             | 6,585 Sq.Ft.  |

ATM's

| Unit No. | Carpet | Area   | Saleable | e Area |
|----------|--------|--------|----------|--------|
| 11       | 166    | Sq.Ft. | 325      | Sq.Ft  |
| 12       | 173    | Sq.Ft. | 325      | Sq.Ft  |
| 14       | 159    | Sq.Ft. | 295      | Sq.Ft  |
| 15       | 152    | Sq.Ft. | 295      | Sq.Ft  |
| TOTAL    |        |        | 1,240    | Sq.F   |
|          |        |        |          |        |