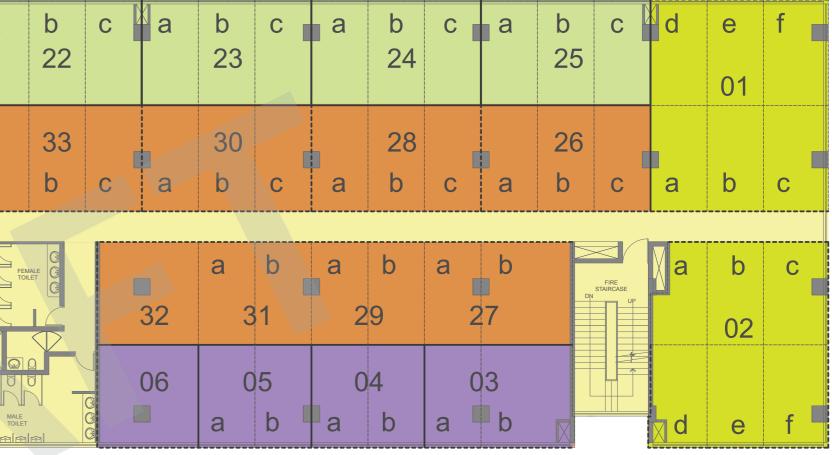

#### Cafe and F&B Units

| Unit No. | Carpe | t Area | Saleab | le Area |
|----------|-------|--------|--------|---------|
| 03       | 1,024 | Sq.Ft. | 1,800  | Sq.Ft.  |
| 04       | 1,029 | Sq.Ft. | 1,800  | Sq.Ft.  |
| 05       | 1,024 | Sq.Ft. | 1,800  | Sq.Ft.  |
| 09       | 605   | Sq.Ft. | 1,090  | Sq.Ft.  |
| 10       | 1,167 | Sq.Ft. | 2,010  | Sq.Ft.  |
| 11       | 780   | Sq.Ft. | 1,340  | Sq.Ft.  |
| 12       | 972   | Sq.Ft. | 1,700  | Sq.Ft.  |
| 02       | 1,067 | Sq.Ft. | 1,880  | Sq.Ft.  |
| 06       | 1,042 | Sq.Ft. | 1,875  | Sq.Ft.  |
| 08       | 1,076 | Sq.Ft. | 1,970  | Sq.Ft.  |
| 07       | 1,521 | Sq.Ft. | 2,755  | Sq.Ft.  |
| TOTAL    |       |        | 20,020 | Sq.Ft.  |

#### Food Court

| Unit No. | Carpet | : Area | Saleab | le Area |
|----------|--------|--------|--------|---------|
| 01 :     | 11,304 | Sq.Ft. | 19,725 | Sq.Ft.  |

WORLD TRADE CENTER<sup>™</sup> NOIDA CBD