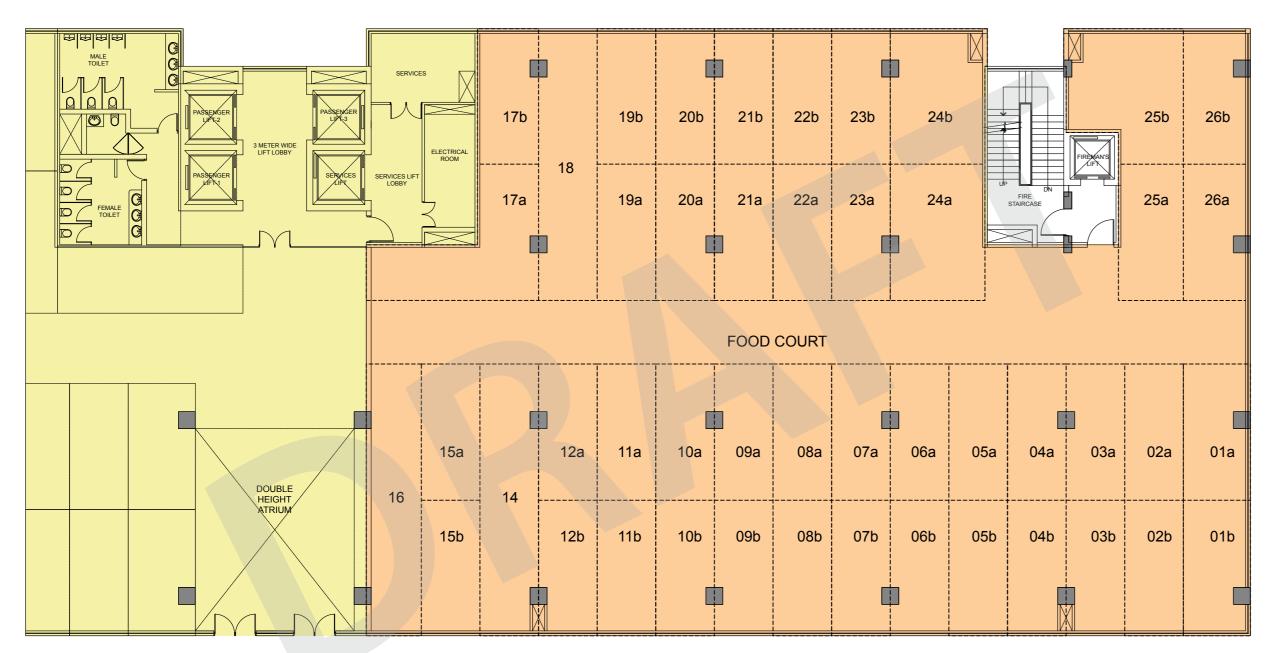

### **FLOOR PLAN - TOWER A - GROUND FLOOR**

All non-lockable units, demarcation of unit shown in this layout plan will not exist at site

## For internal discussion only

| 16 | a b<br>17 | a                     | b<br>18 | С | а      | b<br>19 | С       | а      | b<br>20 | С      | а      | b<br>21            | С                      | DOUBLE<br>HEIGHT<br>ATRIUM                                          |
|----|-----------|-----------------------|---------|---|--------|---------|---------|--------|---------|--------|--------|--------------------|------------------------|---------------------------------------------------------------------|
| 15 | 42<br>a b | a                     | 41<br>b | C | а      | 39<br>b | C       | а      | 37<br>b | C      | а      | 34<br>b            | C                      | a                                                                   |
| 14 | a         | FIRE<br>STAIRCA<br>PN | SE UP   |   | b<br>0 | a<br>3  | b<br>8  | a<br>3 | b<br>6  |        | b<br>5 | ELECTRICAL<br>ROOM | SERVICES LIFT<br>LOBBY | SERVICES<br>LIFT<br>3 METER WIDE<br>LIFT-1                          |
| 12 | 11<br>b   |                       |         | 1 | 0<br>b | a<br>C  | )9<br>b | 0<br>a | 8<br>b  | 0<br>a | 7<br>b | SER                | VICES                  | PASSENGER<br>LIFT.2<br>PASSENGER<br>M<br>M<br>T<br>C<br>M<br>M<br>T |

| Unit No. | Carpet Area | Saleable Area |
|----------|-------------|---------------|
| 17       | 288 Sq.Ft.  | 520 Sq.Ft.    |
| 18       | 432 Sq.Ft.  | 780 Sq.Ft.    |
| 19       | 436 Sq.Ft.  | 780 Sq.Ft.    |
| 20       | 432 Sq.Ft.  | 780 Sq.Ft.    |
| 21       | 440 Sq.Ft.  | 815 Sq.Ft.    |
| 22       | 440 Sq.Ft.  | 815 Sq.Ft.    |
| 23       | 432 Sq.Ft.  | 780 Sq.Ft.    |
| 24       | 436 Sq.Ft.  | 780 Sq.Ft.    |
| 25       | 432 Sq.Ft.  | 780 Sq.Ft.    |
| Total    |             | 6,830 Sq.Ft.  |

| Unit No. | Carpet Area | Saleable Area |
|----------|-------------|---------------|
| 01       | 904 Sq.Ft.  | 1630 Sq.Ft.   |
| 02       | 842 Sq.Ft.  | 1550 Sq.Ft.   |
| 03       | 354 Sq.Ft.  | 660 Sq.Ft.    |
| 04       | 283 Sq.Ft.  | 500 Sq.Ft.    |
| 05       | 283 Sq.Ft.  | 500 Sq.Ft.    |
| 06       | 245 Sq.Ft.  | 450 Sq.Ft.    |
| 07       | 280 Sq.Ft.  | 515 Sq.Ft.    |
| 08       | 283 Sq.Ft.  | 500 Sq.Ft.    |
| 09       | 283 Sq.Ft.  | 500 Sq.Ft.    |
| 10       | 354 Sq.Ft.  | 660 Sq.Ft.    |
| 11       | 417 Sq.Ft.  | 770 Sq.Ft.    |
| Total    |             | 8235 Sq.Ft.   |
|          |             |               |

| Jnit No.         Carpet Area         Saleable Area           26         456 Sq.Ft.         780 Sq.Ft.           27         380 Sq.Ft.         655 Sq.Ft.           28         456 Sq.Ft.         780 Sq.Ft.           29         297 Sq.Ft.         500 Sq.Ft.           30         456 Sq.Ft.         780 Sq.Ft.           30         456 Sq.Ft.         780 Sq.Ft.           31         297 Sq.Ft.         500 Sq.Ft.           32         259 Sq.Ft.         450 Sq.Ft.           33         464 Sq.Ft.         815 Sq.Ft.           34         464 Sq.Ft.         815 Sq.Ft.           35         294 Sq.Ft.         500 Sq.Ft.           36         297 Sq.Ft.         500 Sq.Ft.           37         456 Sq.Ft.         780 Sq.Ft.           38         297 Sq.Ft.         500 Sq.Ft.           39         456 Sq.Ft.         780 Sq.Ft.           40         380 Sq.Ft.         655 Sq.Ft.           39         456 Sq.Ft.         780 Sq.Ft.           41         456 Sq.Ft.         780 Sq.Ft.           42         305 Sq.Ft.         520 Sq.Ft.           42         305 Sq.Ft.         520 Sq.Ft.           42 <t< th=""><th></th><th></th><th></th></t<> |          |             |               |
|------------------------------------------------------------------------------------------------------------------------------------------------------------------------------------------------------------------------------------------------------------------------------------------------------------------------------------------------------------------------------------------------------------------------------------------------------------------------------------------------------------------------------------------------------------------------------------------------------------------------------------------------------------------------------------------------------------------------------------------------------------------------------------------------------------------------------------------------------------------------------------------------------------------------------------------------------------------------------------------------------------------------------------------------------------------------------------------------------------------------------------------------------------------------|----------|-------------|---------------|
| 27         380 Sq.Ft.         655 Sq.Ft.           28         456 Sq.Ft.         780 Sq.Ft.           29         297 Sq.Ft.         500 Sq.Ft.           30         456 Sq.Ft.         780 Sq.Ft.           31         297 Sq.Ft.         500 Sq.Ft.           32         259 Sq.Ft.         450 Sq.Ft.           33         464 Sq.Ft.         815 Sq.Ft.           34         464 Sq.Ft.         815 Sq.Ft.           35         294 Sq.Ft.         500 Sq.Ft.           36         297 Sq.Ft.         500 Sq.Ft.           37         456 Sq.Ft.         780 Sq.Ft.           38         297 Sq.Ft.         500 Sq.Ft.           39         456 Sq.Ft.         780 Sq.Ft.           39         456 Sq.Ft.         780 Sq.Ft.           40         380 Sq.Ft.         655 Sq.Ft.           41         456 Sq.Ft.         780 Sq.Ft.           42         305 Sq.Ft.         520 Sq.Ft.                                                                                                                                                                                                                                                                               | Jnit No. | Carpet Area | Saleable Area |
| 28         456 Sq.Ft.         780 Sq.Ft.           29         297 Sq.Ft.         500 Sq.Ft.           30         456 Sq.Ft.         780 Sq.Ft.           31         297 Sq.Ft.         500 Sq.Ft.           32         259 Sq.Ft.         450 Sq.Ft.           33         464 Sq.Ft.         815 Sq.Ft.           34         464 Sq.Ft.         815 Sq.Ft.           35         294 Sq.Ft.         510 Sq.Ft.           36         297 Sq.Ft.         500 Sq.Ft.           37         456 Sq.Ft.         780 Sq.Ft.           38         297 Sq.Ft.         500 Sq.Ft.           39         456 Sq.Ft.         780 Sq.Ft.           40         380 Sq.Ft.         655 Sq.Ft.           41         456 Sq.Ft.         780 Sq.Ft.           42         305 Sq.Ft.         520 Sq.Ft.                                                                                                                                                                                                                                                                                                                                                                                     | 26       | 456 Sq.Ft.  | 780 Sq.Ft.    |
| 29         297 Sq.Ft.         500 Sq.Ft.           30         456 Sq.Ft.         780 Sq.Ft.           31         297 Sq.Ft.         500 Sq.Ft.           32         259 Sq.Ft.         450 Sq.Ft.           33         464 Sq.Ft.         815 Sq.Ft.           34         464 Sq.Ft.         815 Sq.Ft.           35         294 Sq.Ft.         515 Sq.Ft.           36         297 Sq.Ft.         500 Sq.Ft.           37         456 Sq.Ft.         780 Sq.Ft.           38         297 Sq.Ft.         500 Sq.Ft.           39         456 Sq.Ft.         780 Sq.Ft.           40         380 Sq.Ft.         655 Sq.Ft.           41         456 Sq.Ft.         780 Sq.Ft.           42         305 Sq.Ft.         520 Sq.Ft.                                                                                                                                                                                                                                                                                                                                                                                                                                        | 27       | 380 Sq.Ft.  | 655 Sq.Ft.    |
| 30         456 Sq.Ft.         780 Sq.Ft.           31         297 Sq.Ft.         500 Sq.Ft.           32         259 Sq.Ft.         450 Sq.Ft.           33         464 Sq.Ft.         815 Sq.Ft.           34         464 Sq.Ft.         815 Sq.Ft.           35         294 Sq.Ft.         515 Sq.Ft.           36         297 Sq.Ft.         500 Sq.Ft.           37         456 Sq.Ft.         780 Sq.Ft.           38         297 Sq.Ft.         500 Sq.Ft.           39         456 Sq.Ft.         780 Sq.Ft.           40         380 Sq.Ft.         655 Sq.Ft.           41         456 Sq.Ft.         780 Sq.Ft.           42         305 Sq.Ft.         520 Sq.Ft.                                                                                                                                                                                                                                                                                                                                                                                                                                                                                           | 28       | 456 Sq.Ft.  | 780 Sq.Ft.    |
| 31         297 Sq.Ft.         500 Sq.Ft.           32         259 Sq.Ft.         450 Sq.Ft.           33         464 Sq.Ft.         815 Sq.Ft.           34         464 Sq.Ft.         815 Sq.Ft.           35         294 Sq.Ft.         515 Sq.Ft.           36         297 Sq.Ft.         500 Sq.Ft.           37         456 Sq.Ft.         780 Sq.Ft.           38         297 Sq.Ft.         500 Sq.Ft.           39         456 Sq.Ft.         780 Sq.Ft.           40         380 Sq.Ft.         655 Sq.Ft.           41         456 Sq.Ft.         780 Sq.Ft.           42         305 Sq.Ft.         520 Sq.Ft.                                                                                                                                                                                                                                                                                                                                                                                                                                                                                                                                              | 29       | 297 Sq.Ft.  | 500 Sq.Ft.    |
| 32         259 Sq.Ft.         450 Sq.Ft.           33         464 Sq.Ft.         815 Sq.Ft.           34         464 Sq.Ft.         815 Sq.Ft.           35         294 Sq.Ft.         515 Sq.Ft.           36         297 Sq.Ft.         500 Sq.Ft.           37         456 Sq.Ft.         780 Sq.Ft.           39         456 Sq.Ft.         780 Sq.Ft.           40         380 Sq.Ft.         655 Sq.Ft.           41         456 Sq.Ft.         780 Sq.Ft.           42         305 Sq.Ft.         520 Sq.Ft.                                                                                                                                                                                                                                                                                                                                                                                                                                                                                                                                                                                                                                                    | 30       | 456 Sq.Ft.  | 780 Sq.Ft.    |
| 33         464 Sq.Ft.         815 Sq.Ft.           34         464 Sq.Ft.         815 Sq.Ft.           35         294 Sq.Ft.         515 Sq.Ft.           36         297 Sq.Ft.         500 Sq.Ft.           37         456 Sq.Ft.         780 Sq.Ft.           39         456 Sq.Ft.         780 Sq.Ft.           40         380 Sq.Ft.         655 Sq.Ft.           41         456 Sq.Ft.         780 Sq.Ft.           42         305 Sq.Ft.         520 Sq.Ft.                                                                                                                                                                                                                                                                                                                                                                                                                                                                                                                                                                                                                                                                                                       | 31       | 297 Sq.Ft.  | 500 Sq.Ft.    |
| 34         464 Sq.Ft.         815 Sq.Ft.           35         294 Sq.Ft.         515 Sq.Ft.           36         297 Sq.Ft.         500 Sq.Ft.           37         456 Sq.Ft.         780 Sq.Ft.           38         297 Sq.Ft.         500 Sq.Ft.           39         456 Sq.Ft.         780 Sq.Ft.           40         380 Sq.Ft.         655 Sq.Ft.           41         456 Sq.Ft.         780 Sq.Ft.           42         305 Sq.Ft.         520 Sq.Ft.                                                                                                                                                                                                                                                                                                                                                                                                                                                                                                                                                                                                                                                                                                       | 32       | 259 Sq.Ft.  | 450 Sq.Ft.    |
| 35         294 Sq.Ft.         515 Sq.Ft.           36         297 Sq.Ft.         500 Sq.Ft.           37         456 Sq.Ft.         780 Sq.Ft.           38         297 Sq.Ft.         500 Sq.Ft.           39         456 Sq.Ft.         780 Sq.Ft.           40         380 Sq.Ft.         655 Sq.Ft.           41         456 Sq.Ft.         780 Sq.Ft.           42         305 Sq.Ft.         520 Sq.Ft.                                                                                                                                                                                                                                                                                                                                                                                                                                                                                                                                                                                                                                                                                                                                                          | 33       | 464 Sq.Ft.  | 815 Sq.Ft.    |
| 36         297 Sq.Ft.         500 Sq.Ft.           37         456 Sq.Ft.         780 Sq.Ft.           38         297 Sq.Ft.         500 Sq.Ft.           39         456 Sq.Ft.         780 Sq.Ft.           40         380 Sq.Ft.         655 Sq.Ft.           41         456 Sq.Ft.         780 Sq.Ft.           42         305 Sq.Ft.         520 Sq.Ft.                                                                                                                                                                                                                                                                                                                                                                                                                                                                                                                                                                                                                                                                                                                                                                                                             | 34       | 464 Sq.Ft.  | 815 Sq.Ft.    |
| 37         456 Sq.Ft.         780 Sq.Ft.           38         297 Sq.Ft.         500 Sq.Ft.           39         456 Sq.Ft.         780 Sq.Ft.           40         380 Sq.Ft.         655 Sq.Ft.           41         456 Sq.Ft.         780 Sq.Ft.           42         305 Sq.Ft.         520 Sq.Ft.                                                                                                                                                                                                                                                                                                                                                                                                                                                                                                                                                                                                                                                                                                                                                                                                                                                                | 35       | 294 Sq.Ft.  | 515 Sq.Ft.    |
| 38         297 Sq.Ft.         500 Sq.Ft.           39         456 Sq.Ft.         780 Sq.Ft.           40         380 Sq.Ft.         655 Sq.Ft.           41         456 Sq.Ft.         780 Sq.Ft.           42         305 Sq.Ft.         520 Sq.Ft.                                                                                                                                                                                                                                                                                                                                                                                                                                                                                                                                                                                                                                                                                                                                                                                                                                                                                                                   | 36       | 297 Sq.Ft.  | 500 Sq.Ft.    |
| 39         456 Sq.Ft.         780 Sq.Ft.           40         380 Sq.Ft.         655 Sq.Ft.           41         456 Sq.Ft.         780 Sq.Ft.           42         305 Sq.Ft.         520 Sq.Ft.                                                                                                                                                                                                                                                                                                                                                                                                                                                                                                                                                                                                                                                                                                                                                                                                                                                                                                                                                                      | 37       | 456 Sq.Ft.  | 780 Sq.Ft.    |
| 40         380 Sq.Ft.         655 Sq.Ft.           41         456 Sq.Ft.         780 Sq.Ft.           42         305 Sq.Ft.         520 Sq.Ft.                                                                                                                                                                                                                                                                                                                                                                                                                                                                                                                                                                                                                                                                                                                                                                                                                                                                                                                                                                                                                         | 38       | 297 Sq.Ft.  | 500 Sq.Ft.    |
| 41         456 Sq.Ft.         780 Sq.Ft.           42         305 Sq.Ft.         520 Sq.Ft.                                                                                                                                                                                                                                                                                                                                                                                                                                                                                                                                                                                                                                                                                                                                                                                                                                                                                                                                                                                                                                                                            | 39       | 456 Sq.Ft.  | 780 Sq.Ft.    |
| 42 305 Sq.Ft. 520 Sq.Ft.                                                                                                                                                                                                                                                                                                                                                                                                                                                                                                                                                                                                                                                                                                                                                                                                                                                                                                                                                                                                                                                                                                                                               | 40       | 380 Sq.Ft.  | 655 Sq.Ft.    |
|                                                                                                                                                                                                                                                                                                                                                                                                                                                                                                                                                                                                                                                                                                                                                                                                                                                                                                                                                                                                                                                                                                                                                                        | 41       | 456 Sq.Ft.  | 780 Sq.Ft.    |
| Total 11,105 Sq.Ft.                                                                                                                                                                                                                                                                                                                                                                                                                                                                                                                                                                                                                                                                                                                                                                                                                                                                                                                                                                                                                                                                                                                                                    | 42       | 305 Sq.Ft.  | 520 Sq.Ft.    |
|                                                                                                                                                                                                                                                                                                                                                                                                                                                                                                                                                                                                                                                                                                                                                                                                                                                                                                                                                                                                                                                                                                                                                                        | Fotal    |             | 11,105 Sq.Ft. |

#### ATM's

| Unit No. | Carpet Area | Saleable Are |
|----------|-------------|--------------|
| 12       | 147 Sq.Ft.  | 290 S        |
| 14       | 154 Sq.Ft.  | 290 S        |
| 15       | 159 Sq.Ft.  | 295 So       |
| 16       | 152 Sq.Ft.  | 295 S        |
| Total    |             | 1170 S       |
|          |             |              |